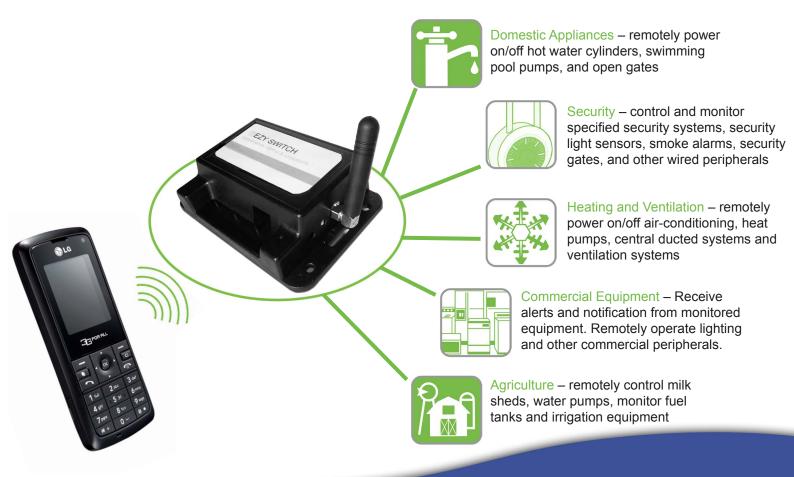

## Remotely control and monitor your heating, security systems, and domestic / commercial appliances.

Ezy Switch is a simple switch control design that connects to electrical devices. If your appliance or equipment can be switched on or off, you can control it remotely from your mobile phone with Ezy Switch!

## Control your heating, security, and appliances all from your mobile phone... at home, at work, wherever you are.

### **Monitor multiple devices**

Monitor your security lights and smoke alarms on one Ezy Switch, at the same time control the power on/off on your heat pump and hot water cylinder. Capacity of up to 8 monitored devices and 4 power controlled devices.

### **Applications**

With Ezy Switch, the applications are endless!

#### Have a Security System?

Save on monthly monitor fees by receiving your own monitor notifications via text to your mobile.

#### **Own a Holiday Home?**

Avoid waiting hours for your hot water to heat up when you arrive. With Ezy Switch you can plan your trip easily by remotely turning on your heating and hot water, welcoming you to a warm home when you arrive.

#### Work Rurally?

Not sure if the water pump has come on? Save yourself the travel time and monitor farm machinery and milk sheds remotely, whether you are on or away from the farm.

ABN 81 010 528 471