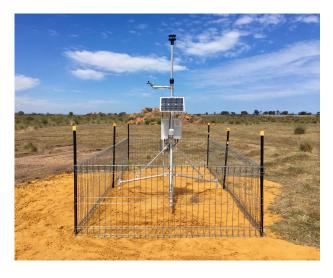

## **Access and Monitor Anywhere Anytime**

An Automatic Weather Station from Pacific Data Systems Australia gives you reliable insights and

Integrate weather knowledge into your operation to unlock efficiencies, returns, and safety gains.

the support needed to take control of your meteorological data.

Simple to use professional system that uses modern measurement techniques to give you fast and accurate updates on your weather conditions.

#### **Standard inclusions**

- Latest 4G/CATM 1 telemetry
- Ultrasonic windspeed direction sensor
- Temperature, humidity, barometric pressure sensor
- Solar panel and battery backup
- Tipping bucket rain gauge