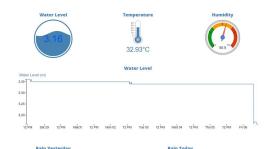

## **Access and Monitor Anywhere Anytime**

An Automatic Weather Station from Pacific Data Systems Australia gives you reliable insights and

Integrate weather knowledge into your operation to unlock efficiencies, returns, and safety gains.

### **Access and Monitor Anywhere Anytime**

PDSA has been building high-end Weather Stations for long term reliable deployment with simplicity of installation and unmatched support. Use today all available data to maximise your land use and livestock management.