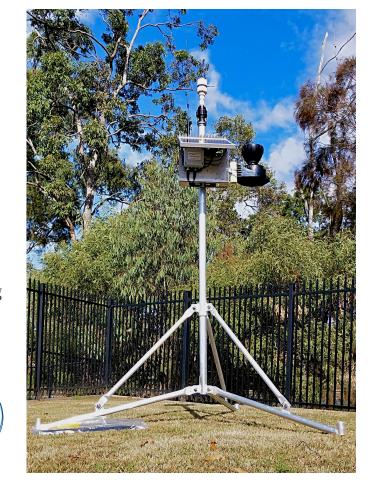

### **Access and Monitor Anywhere Anytime**

PDSA has been building high-end Weather Stations for long term reliable deployment with simplicity of installation and unmatched support. Use today all available data to maximise your land use and livestock management.

#### **Standard inclusions**

- Latest 4G/CATM 1 telemetry
- Ultrasonic windspeed direction sensor
- Temperature, humidity, barometric pressure sensor
- Solar panel and battery backup
- Tipping bucket rain gauge