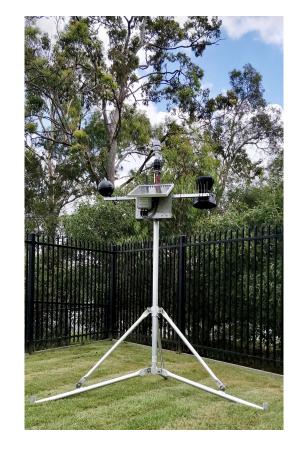

# **FEEDLOT WEATHER STATION**

Heat Stress Management for Livestock

## **Access and Monitor Anywhere Anytime**

The Pacific Data Systems Australia Feedlot Weather Station with Heat Load and Accumulated Heat Load monitoring assesses and informs producers on the real-time heat stress conditions experienced by livestock. This results in better operational practices and greater returns for feedlot operators.

### **Standard inclusions**

- Latest 4G/CATM 1 telemetry
- Ultrasonic windspeed direction sensor
- Black globe temperature sensor
- Temperature, humidity, barometric pressure sensor
- Solar panel and battery backup
- Tipping bucket rain gauge

## **Optional**

- Satellite connectivity
- Mast/Tripod

+617 3361 2000 WWW.PACDATASYS.COM.AU SALES@PACDATASYS.COM.AU