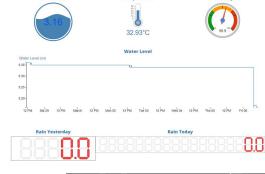

## **Access and Monitor Anywhere Anytime**

The Pacific Data Systems Australia Feedlot Weather Station with Heat Load and Accumulated Heat Load monitoring assesses and informs producers on the real-time heat stress conditions experienced by livestock. This results in better operational practices and greater returns for feedlot operators.

The Heat Load Indexes are drawn from algorithms developed by the Meat and Livestock Association (MLA). Pacific Data Systems Australia is an MLA approved manufacturer and your heat load data can be shared and hosted with the industry via the industry funded Cattle Heat Load Toolbox: www.chlt.com.au/weather