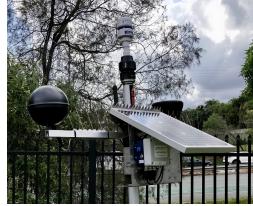

## FEEDLOT WEATHER STATION

Heat Stress Management for Livestock

**Access and Monitor Anywhere Anytime** 

Excessive heat load or heat stress can be detrimental to the health & wellbeing of livestock

- Potentially resulting in death
- Decline in feed intake
- Reduced fertility
- Decreased milk production

# **FEEDLOT WEATHER STATION**

Heat Stress Management for Livestock

## **Access and Monitor Anywhere Anytime**

The Pacific Data Systems Australia Feedlot Weather Station with Heat Load and Accumulated Heat Load monitoring assesses and informs producers on the real-time heat stress conditions experienced by livestock. This results in better operational practices and greater returns for feedlot operators.

### **Standard inclusions**

- Latest 4G/CATM 1 telemetry
- Ultrasonic windspeed direction sensor
- Black globe temperature sensor
- Temperature, humidity, barometric pressure sensor
- Solar panel and battery backup
- Tipping bucket rain gauge