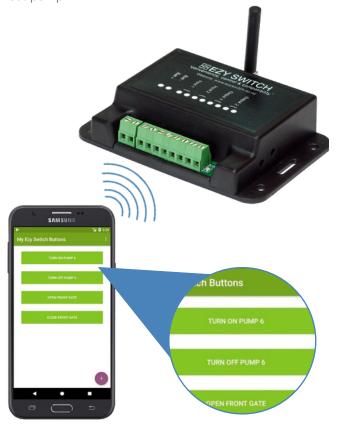

# Download the EZY SWITCH App

Agriculture – remotely control milk sheds, water pumps, monitor fuel tanks and irrigation equipment

Security – control and monitor specified security systems, security light sensors, smoke alarms, security gates, and other wired peripherals

Heating and Ventilation – remotely power on/off air-conditioning, heat pumps, central ducted systems and ventilation systems

Commercial Equipment – Receive alerts and notification from monitored equipment. Remotely operate lighting and other commercial peripherals

Domestic Appliances – remotely power on/off hot water cylinders, swimming pool pumps, and open gates