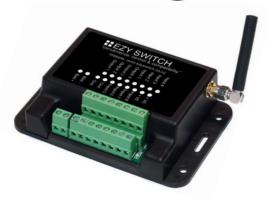

# Model: SMS-2 / SMS-2TEMP

Available for smaller, less complicated business, commercial and industrial applications. Ezy Switch SMS-2 allows you to take control and monitor your commercial, agricultural, industrial and domestic appliances and equipment with a simple SMS.

#### Model: SMS-4 / SMS-4TEMP

Ezy Switchhas now gone mid-size! Featuring double the inputs/outputs of the SMS-2, the Ezy Switch SMS-4 is available for commercial and industrial applications. Ezy Switch SMS-4 allows you to take control and monitor your commercial, agricultural, industrial and domestic appliances and equipment with a simple SMS.

### Model: SMS-8 / SMS-8TEMP

Suitable for largerapplications, the Ezy Switch SMS-8 is available for commercial and industrial applications. Ezy Switch SMS-8 allows you to take control and monitor your commercial, agricultural, industrial and domestic appliances and equipment with a simple SMS.

All Programming is done via SMS Size - 117mm x 78mm x 30mm

Quiescent Current: 20 milli-amps | Data Retention 10 Years (without power)