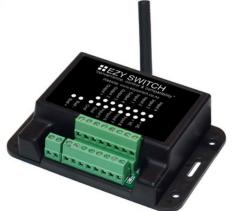

# Model: SMS-2 / SMS-2TEMP

Available for smaller, less complicated business, commercial and industrial applications. Ezy Switch SMS-2 allows you to take control and monitor your commercial, agricultural, industrial and domestic appliances and equipment with a simple SMS.

#### Model: SMS-4 / SMS-4TEMP

Ezy Switchhas now gone mid-size! Featuring double the inputs/outputs of the SMS-2, the Ezy Switch SMS-4 is available for commercial and industrial applications. Ezy Switch SMS-4 allows you to take control and monitor your commercial, agricultural, industrial and domestic appliances and equipment with a simple SMS.

### Model: SMS-8 / SMS-8TEMP

Suitable for largerapplications, the Ezy Switch SMS-8 is available for commercial and industrial applications. Ezy Switch SMS-8 allows you to take control and monitor your commercial, agricultural, industrial and domestic appliances and equipment with a simple SMS.

All Programming is done via SMS Size - 117mm x 78mm x 30mm

Quiescent Current: 20 milli-amps | Data Retention 10 Years (without power)